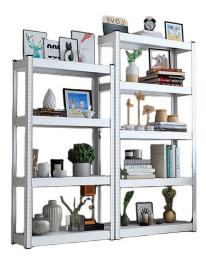

#### Warehouse Supermarket Display Heavy-duty Adjustable Stand Storage Shelves

As the professional manufacture, we would like to provide you Jennifer's Warehouse Supermarket Display Heavy-duty Adjustable Stand Storage Shelves. The interaction of beam,upright and connector make the overall frame stronger and more stable.

#### Warehouse Supermarket Display Heavy-duty Adjustable Stand Storage Shelves is

made of carbon steel and wood. The main feature of the product is that it can store a large number of items, whether they are light or heavy. Shelves can be used in large quantities in shopping malls. Of course, it can also be used to store inventory in a warehouse. We have designed a large size that can meet the needs of our customers. And in the surface brush on the corrosion-resistant rust-resistant paint to ensure the long-term use of products.