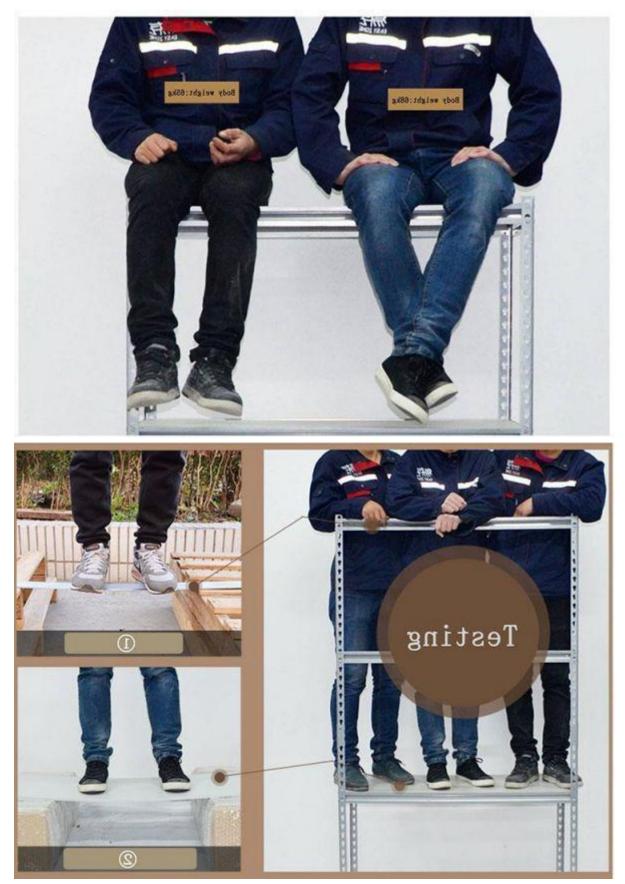

# Warehouse Supermarket Display Heavy-duty Adjustable Stand Storage Shelves Parameter:

| Material        | Carbon steel |
|-----------------|--------------|
| Color           | Grey         |
| Dimension       | 120*40*183   |
| Package         | Carton       |
| Package weight  | 22           |
| Weight Capacity | 150kg        |