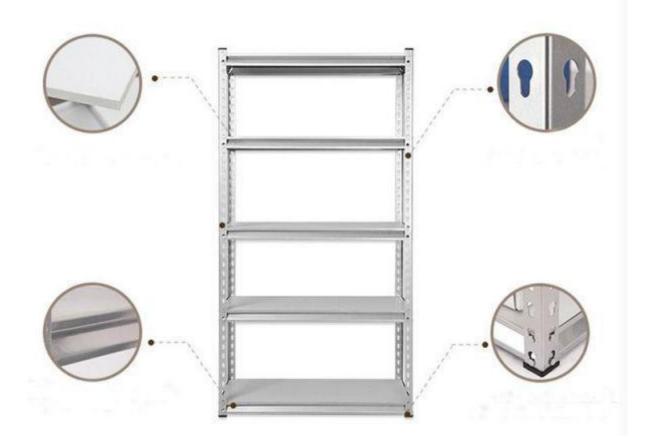

1. The interaction of beam, upright and connector make the overall frame stronger and more stable.

2. Better appearance, higher loading, longer service life, not easily broken.

3. Convenient and efficient, no screw installation, height of each board can be adjusted easily.

4. The board can be placed directly without screw installation.

5. There are rubber mats on the bottom of shelf to protect the floor and prevent shelf slipping to ensure goods security.