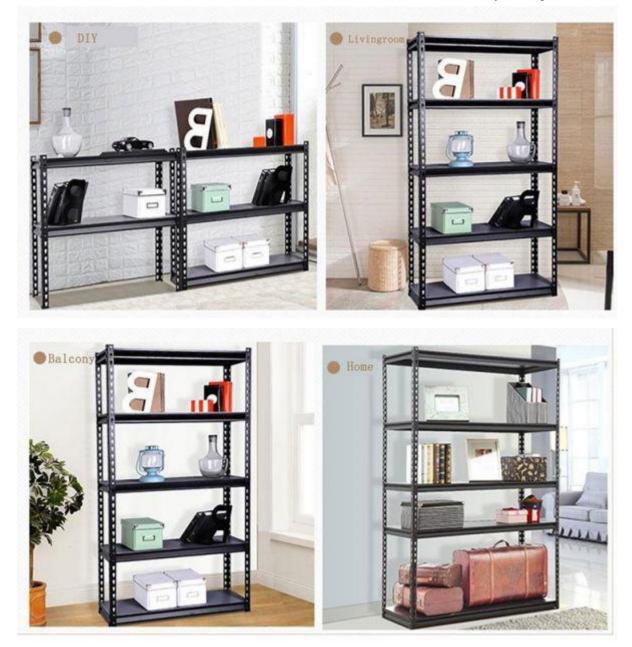

### JENNIFER'S MFG.LTD., HAIYA Warehouse Supermarket Display Heavy-duty Adjustable Stand Storage Shelves Feature and Application:

5

#### Warehouse Supermarket Display Heavy-duty Adjustable Stand Storage Shelves is

made of carbon steel and wood. The main feature of the product is that it can store a large number of items, whether they are light or heavy. Shelves can be used in large quantities in shopping malls. Of course, it can also be used to store inventory in a warehouse. We have designed a large size that can meet the needs of our customers. And in the surface brush on the corrosion-resistant rust-resistant paint to ensure the long-term use of products.