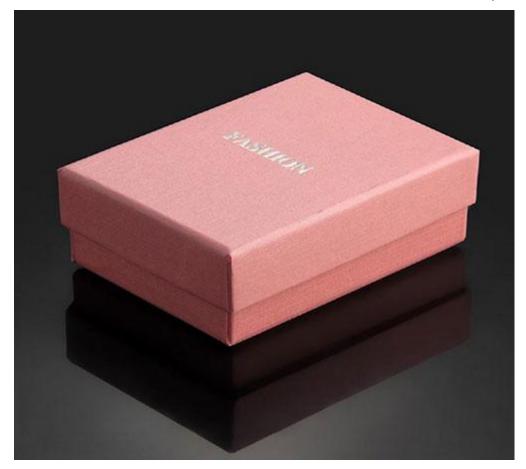

## Square Cardboard Jewelry Boxes Decorative Craft Paper Foam Insert Card

Jennifer's MFG.Ltd., Haiyan is a professional manufacturer of Square Cardboard Jewelry Boxes Decorative Craft Paper Foam Insert Card in China and a trusted manufacturer. The high standards we have established since our inception and maintained to date have earned us a solid reputation and helped us to attract a large number of

## **Square Cardboard Jewelry Boxes Decorative Craft Paper Foam Insert Card**

JENNIFER'S MFG.LTD.,HAIYAN has good reputation in bamboo fiber flowerpots. In China, We are one of the very experienced foreign trade manufacturers and suppliers in **Square Cardboard Jewelry Boxes Decorative Craft Paper Foam Insert Card** and specialized in this filed for 15 years. We use pretty better material to make the products which make the products with good quality. We have our own design team to design different styles of jewelry boxes, in line with the aesthetic requirements of the times. Cooperating with us, we can improve high-quality goods and perfect after-sales service to ensure that every customer has a perfect shopping experience.

## JENNIFER'S MFG.LTD., HAIYAN Square Cardboard Jewelry Boxes Decorative Craft Paper Foam Insert Card Feature and Application:

Square Cardboard Jewelry Boxes Decorative Craft Paper Foam Insert Card is made of craft paper and foam. Paper design greatly saves costs. Simple styles have different

designs. The box shaped jewelry box can store jewelry well and is convenient for users to carry. You can print your own logo on the top of the box to make it more personal.