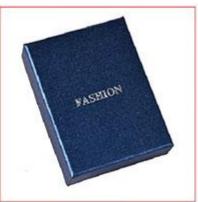

## JENNIFER'S MFG.LTD., HAIYAN Square Cardboard Jewelry Boxes Decorative Craft Paper Foam Insert Card Feature and Application:

Square Cardboard Jewelry Boxes Decorative Craft Paper Foam Insert Card is made of craft paper and foam. Paper design greatly saves costs. Simple styles have different

designs. The box shaped jewelry box can store jewelry well and is convenient for users to carry. You can print your own logo on the top of the box to make it more personal.