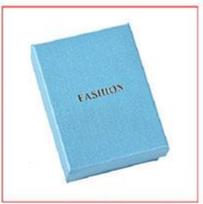

## Square Cardboard Jewelry Boxes Decorative Craft Paper Foam Insert Card

Jennifer's MFG.Ltd., Haiyan is a professional manufacturer of Square Cardboard Jewelry Boxes Decorative Craft Paper Foam Insert Card in China and a trusted manufacturer. The high standards we have established since our inception and maintained to date have earned us a solid reputation and helped us to attract a large number of

## **Square Cardboard Jewelry Boxes Decorative Craft Paper Foam Insert Card**

JENNIFER'S MFG.LTD.,HAIYAN has good reputation in bamboo fiber flowerpots. In China, We are one of the very experienced foreign trade manufacturers and suppliers in **Square Cardboard Jewelry Boxes Decorative Craft Paper Foam Insert Card** and specialized in this filed for 15 years. We use pretty better material to make the products which make the products with good quality. We have our own design team to design different styles of jewelry boxes, in line with the aesthetic requirements of the times. Cooperating with us, we can improve high-quality goods and perfect after-sales service to ensure that every customer has a perfect shopping experience.

## JENNIFER'S MFG.LTD., HAIYAN Square Cardboard Jewelry Boxes Decorative Craft Paper Foam Insert Card Feature and Application:

Square Cardboard Jewelry Boxes Decorative Craft Paper Foam Insert Card is made of craft paper and foam. Paper design greatly saves costs. Simple styles have different

designs. The box shaped jewelry box can store jewelry well and is convenient for users to carry. You can print your own logo on the top of the box to make it more personal.