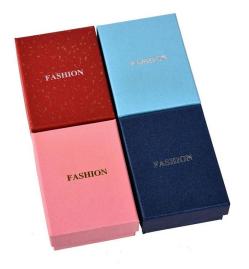

## Square Cardboard Jewelry Boxes Decorative Craft Paper Foam Insert Card

Jennifer's MFG.Ltd., Haiyan is a professional manufacturer of Square Cardboard Jewelry Boxes Decorative Craft Paper Foam Insert Card in China and a trusted manufacturer. The high standards we have established since our inception and maintained to date have earned us a solid reputation and helped us to attract a large number of

## **Square Cardboard Jewelry Boxes Decorative Craft Paper Foam Insert Card**

JENNIFER'S MFG.LTD.,HAIYAN has good reputation in bamboo fiber flowerpots. In China, We are one of the very experienced foreign trade manufacturers and suppliers in **Square Cardboard Jewelry Boxes Decorative Craft Paper Foam Insert Card** and specialized in this filed for 15 years. We use pretty better material to make the products which make the products with good quality. We have our own design team to design different styles of jewelry boxes, in line with the aesthetic requirements of the times. Cooperating with us, we can improve high-quality goods and perfect after-sales service to ensure that every customer has a perfect shopping experience.

## JENNIFER'S MFG.LTD., HAIYAN Square Cardboard Jewelry Boxes Decorative Craft Paper Foam Insert Card Feature and Application:

Square Cardboard Jewelry Boxes Decorative Craft Paper Foam Insert Card is made of craft paper and foam. Paper design greatly saves costs. Simple styles have different

designs. The box shaped jewelry box can store jewelry well and is convenient for users to carry. You can print your own logo on the top of the box to make it more personal.