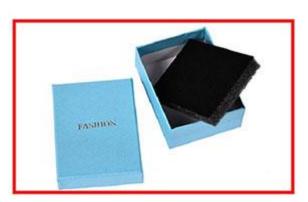

## **Square Cardboard Jewelry Boxes Decorative Craft Paper Foam Insert Card Parameter:**

| Size          | 8.8*6.8*3.5cm            |
|---------------|--------------------------|
| Color         | Custom                   |
| Material Type | Craft paper+foam         |
| Usage         | Necklet organization Box |

## JENNIFER'S MFG.LTD., HAIYAN Square Cardboard Jewelry Boxes Decorative Craft Paper Foam Insert Card Feature and Application:

Square Cardboard Jewelry Boxes Decorative Craft Paper Foam Insert Card is made of craft paper and foam. Paper design greatly saves costs. Simple styles have different

designs. The box shaped jewelry box can store jewelry well and is convenient for users to carry. You can print your own logo on the top of the box to make it more personal.