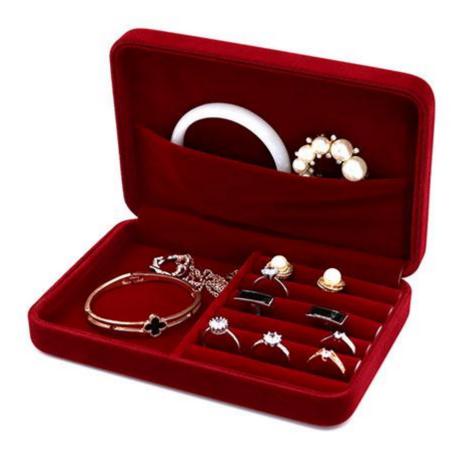

## JENNIFER'S MFG.LTD., HAIYA Luxury Rectangle Velvet Jewelry Display Box Feature and Application:

**Luxury Rectangle Velvet Jewelry Display Box** is made of velvet. The flat design is like a wallet, but it can store a lot of jewelry. The smooth surface feels like it's good to the touch. The overall design is very smooth and line-like, making the whole jewelry box very high-class and luxurious. Its interior has also been divided several parts to make it more functional.