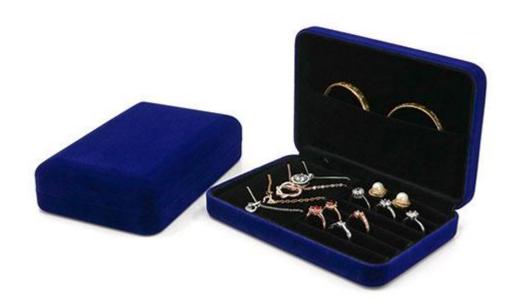

## JENNIFER'S MFG.LTD., HAIYA Luxury Rectangle Velvet Jewelry Display Box Feature and Application:

**Luxury Rectangle Velvet Jewelry Display Box** is made of velvet. The flat design is like a wallet, but it can store a lot of jewelry. The smooth surface feels like it's good to the touch. The overall design is very smooth and line-like, making the whole jewelry box very high-class and luxurious. Its interior has also been divided several parts to make it more functional.