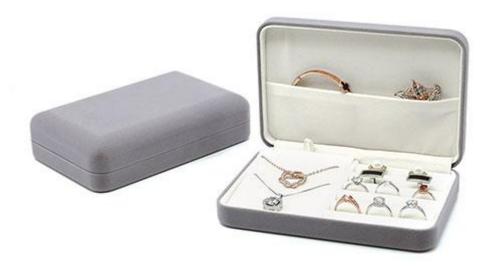

## JENNIFER'S MFG.LTD., HAIYA Luxury Rectangle Velvet Jewelry Display Box Feature and Application:

**Luxury Rectangle Velvet Jewelry Display Box** is made of velvet. The flat design is like a wallet, but it can store a lot of jewelry. The smooth surface feels like it's good to the touch. The overall design is very smooth and line-like, making the whole jewelry box very high-class and luxurious. Its interior has also been divided several parts to make it more functional.