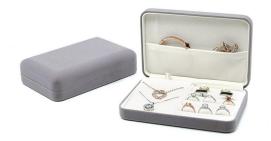

## JENNIFER'S MFG.LTD., HAIYA Luxury Rectangle Velvet Jewelry Display Box Feature and Application:

**Luxury Rectangle Velvet Jewelry Display Box** is made of velvet. The flat design is like a wallet, but it can store a lot of jewelry. The smooth surface feels like it's good to the touch. The overall design is very smooth and line-like, making the whole jewelry box very high-class and luxurious. Its interior has also been divided several parts to make it more functional.