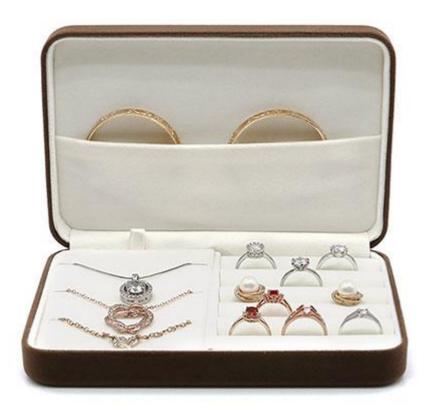

## JENNIFER'S MFG.LTD., HAIYA Luxury Rectangle Velvet Jewelry Display Box Feature and Application:

**Luxury Rectangle Velvet Jewelry Display Box** is made of velvet. The flat design is like a wallet, but it can store a lot of jewelry. The smooth surface feels like it's good to the touch. The overall design is very smooth and line-like, making the whole jewelry box very high-class and luxurious. Its interior has also been divided several parts to make it more functional.